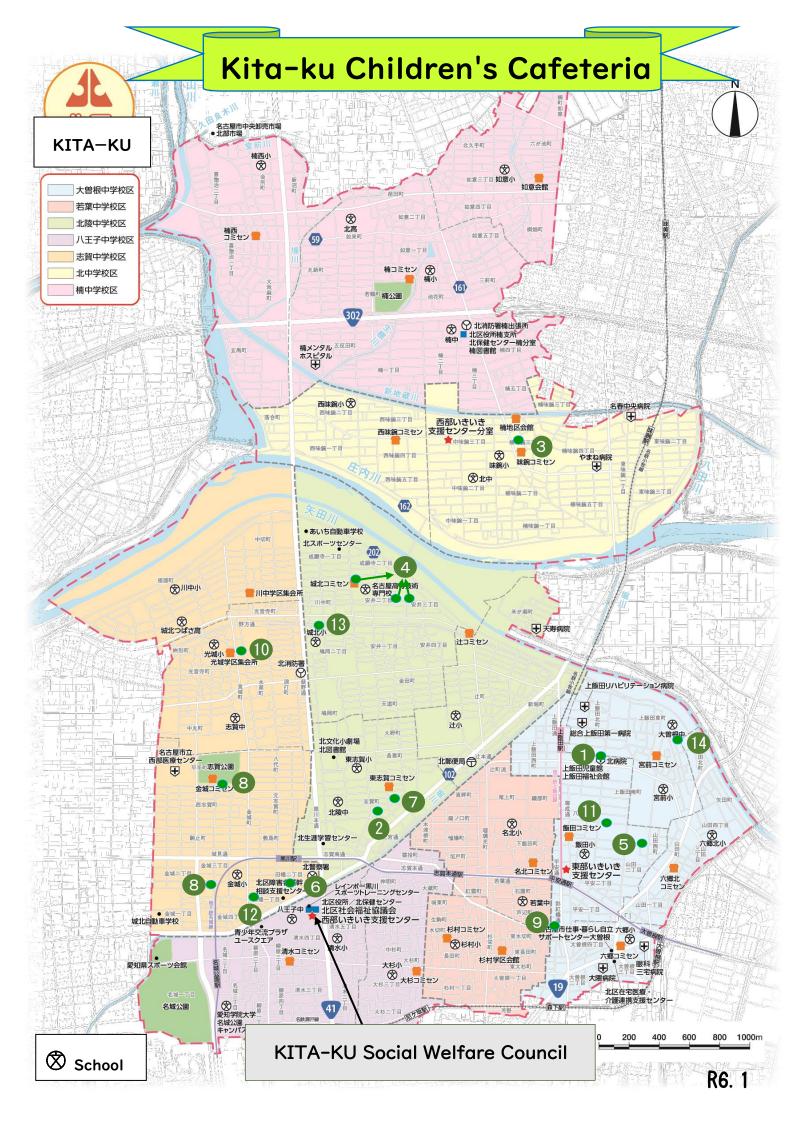

For details, please refer to the two-dimensional code on the Kitaku Children's Cafeteria List and Map.

If you have any problems, please email us.Let's overcome this difficult situation together. We will help people in need at any time.

kita-ku Social Welfare Council: kitaVC@nagoya-shakyo.or.jp

| Map<br>No. | Name                                        | Details                                                                | Address                                           | Place                                                                                                                                        | Target group                                                                                                                                                                              | Date and Time                                                                                                                        | Fee                                                                          | Contact information                                                                             | two-<br>dimentiona<br>code |
|------------|---------------------------------------------|------------------------------------------------------------------------|---------------------------------------------------|----------------------------------------------------------------------------------------------------------------------------------------------|-------------------------------------------------------------------------------------------------------------------------------------------------------------------------------------------|--------------------------------------------------------------------------------------------------------------------------------------|------------------------------------------------------------------------------|-------------------------------------------------------------------------------------------------|----------------------------|
| 1          | Waiwai Kodomo<br>Shokudo¶                   | Food Station                                                           | 1–20–2 Kamiiida–<br>kita–machi                    | kita Medical co-op<br>SMILE HEART Build. 2nd<br>Floor<br>(Possibly held at Kamiiida<br>Waiwai Room located in the<br>north of Kita Hospital) | Anyone<br>( reservation required)                                                                                                                                                         | Once a month / 2nd Sunday<br>(There may be changes.)<br>From 10:00 to 11:00                                                          | Free                                                                         | Kita Medical co-op For reservation (2080-3636-5151)                                             | Code                       |
| 2          | Kodomo Shokudo<br>Okada−sanno<br>Daidokoro∰ | Providing meals and<br>a place for social<br>interaction               | 3-52 Shiga-cho                                    | Inside the Tenrikyo                                                                                                                          | Anyone                                                                                                                                                                                    | Once a month Cafeteria or lunch box distribution  Twice a month Food pantry (Free) Once a mouth Games and sanacks From 17:30 to19:30 | Charged<br>( Free for<br>infants)                                            | Kodomo Shokudo<br>Okada-sanno<br>Daidokoro<br>In charge: Okada<br>( <b>2</b> 080-<br>4376-3650) |                            |
| 3          | Ajima Waiwai Shokudo 🖟                      | Providing meals and<br>a place for social<br>interaction               | 3–612<br>Kusunokiajima                            | Kusunoki District<br>Community Center 2nd<br>Floor Practice room and<br>gymnasium                                                            | Anyone                                                                                                                                                                                    | Once a month 2nd or 3rd<br>Saurday<br>From 11:30 to 13:00                                                                            | Charged (<br>Free for<br>children)                                           | Kita Medical<br>co-op<br>For reservation<br>(23080-<br>3636-5151)                               |                            |
| 4          | Johoku Minnano<br>Shokudo 🍴                 | Providing meals and social interaction, etc                            | 1. 2-4-23 Yasui<br>2. 3-4 Yasui<br>3. 2-5-8 Yasui | Johoku Community Center     Joganji Higashisou parking lot     Joganjisou West Community Center                                              | Anyone (Priority for elderly<br>individuals and single-parent<br>households)<br>Details are in the Facebook<br>"Johoku Minnano Shokudo"                                                   | 1st and 4th Sunday<br>From 15:30 to 17:00<br>2nd and 3rd Saturday<br>Please contact us for details.                                  | Charged (Free with conditions) Lunch box and food distribution are combined. | Kita-ku Council<br>of Social Welfare                                                            |                            |
| (5)        | Sone Minnade-Gohan ∰                        | All together enjoy<br>meals, with events<br>included.                  | 2-11-62 Yamada                                    | Sone Ozone<br>Ozone Housing Building 1,<br>1st Floor                                                                                         | Anyone                                                                                                                                                                                    | Every last Tuesday of the month<br>Lunch box distribution<br>Please refer to the Facebook and<br>Instagram for reservation.          | Charged<br>( Free for<br>children )                                          | Sone Minnade−<br>Gohan Executive<br>Committee<br>E⊛sone.minnagoh<br>an@gmail.com                |                            |
| 6          | Fureai Kodomo Shokudo<br>Tabatan ♪ 🎚        | Providing meals and social interaction, etc                            | 2-10-9 Tabata                                     | Inside the Tenrikyo                                                                                                                          | Community residents with a focus on children                                                                                                                                              | Once a month Cafereteria Once a month Lunch box Once a month Food pantry Please refer to the HP for details.                         | Charged                                                                      | Fureai Kodomo<br>Shokudo Tabatan<br>In charge:<br>Shibagaki<br>(23911-2853)                     |                            |
| 7          | Higashishiga Kodomo<br>Shokudo∰             | Providing meals and social interaction, etc                            | 5–2–9 Shiga–cho                                   | Higashishiga Community<br>Center                                                                                                             | For single-parent or economically disadvantaged households. For details, to apply for Google Forms,please refer to the Facebook "Higashishiga Kodomo Shokudo" or Instagram "higashisiga". | 1st and 4th Sunday<br>From 15:00 to 16:30<br>2nd and 3rd Saturday<br>Please contact us for details.                                  | Charged (Free with conditions) Lunch box and food distribution are combined. | Kita-ku Council<br>of Social Welfare                                                            | 0                          |
| 8          | Pakupaku Shokudo¶                           | Providing meals and social interaction                                 | 1. 2-6 Hirate-cho<br>2. 3-3-17 Kinjo              | Kinjo Community Center     Lodging facility                                                                                                  | Children of Kinjo Elementary<br>School and residents of the<br>school district                                                                                                            | Long holidays for elementary school The schedule and time will be announced separately.                                              | Charged                                                                      | Kita-ku Council<br>of Social Welfare                                                            |                            |
| 9          | Heian Itchan Shokudo ∰                      | Providing meals and a place for social interaction                     | 1-1-12<br>Saikobashi-dori                         | ITOU Inc.<br>1st Floor Terrace                                                                                                               | Households with children ( Advance reservation required)                                                                                                                                  | Once a month 4th Saturday<br>From 11:30 to 13:00                                                                                     | Charged<br>( Free for<br>children)                                           | Reservation<br>( <b>2</b> 080–<br>4060–5944)                                                    |                            |
| 110        | Kakurenbo Shokudo ∰                         | Providing meals and<br>a place for social<br>interaction               | 4-47-2 Kinjo-cho                                  | Social Welfare Corporation<br>TOUSEIKAI 1st Floor<br>Community interaction<br>space, Paking lot 1                                            | Community residents with a focus on children                                                                                                                                              | Once a month 3rd Saturday<br>From 11:00 to 13:00                                                                                     | Charged<br>( Free for<br>junior high<br>school<br>students<br>and below)     | Social Welfare<br>Corporation<br>TOUSEIKAI<br>(#3918-7420)                                      |                            |
| 11)        | Meihoku Waiwai<br>Shokudo ∰                 | Providing meals and<br>a place for social<br>interaction               | 5–53 Kamiiida–<br>minamimachi                     | 1st Floor Minami-machi<br>Social Welfare Center                                                                                              | Anyone                                                                                                                                                                                    | Once a month 2nd Wednesday<br>From 18:00 to 19:30                                                                                    | Charged<br>( Free for<br>children)                                           | Kita Medical<br>co-op<br>For reservation<br>( <b>2</b> 080-<br>3636-5151)                       | 0<br>0<br>0                |
| 12)        | SOMPO−Ryu<br>Kodomo Shokudo<br>Kurokawa¶    | Providing meals and<br>a place for social<br>interaction with<br>users | 1-6-10 Tabata                                     | SOMPO NO IE Kurokawa                                                                                                                         | Children and their guardians                                                                                                                                                              | Once a month 4th or 5th<br>Saturday<br>From 12:30 to 15:00                                                                           | Charged<br>(Free for<br>below 18<br>years old,<br>students)                  | SOMPO NO IE<br>Kurokawa<br>(25910-6216)                                                         |                            |
| 13)        | SOMPO-Ryu<br>Kodomo Shokudo<br>Johoku∰      | Providing meals and<br>a place for social<br>interaction with<br>users | 2-11-13 Hatooka                                   | SOMPO NO IE S Johoku                                                                                                                         | Children and their guardians                                                                                                                                                              | Once a month 4th Saturday<br>From 11:30 to 15:00                                                                                     | Charged<br>(Free for<br>below 18<br>years old,<br>students)                  | SOMPO NO IE S<br>Johoku<br>(23910-1791)                                                         |                            |
| 14)        | SOMPO-Ryu<br>Kodomo Shokudo<br>Ozone¶       | Providing meals and<br>a place for social<br>interaction with<br>users | 2-88 Kamiiida-<br>higashimachi                    | SOMPO NO IE Ozone                                                                                                                            | Children<br>( Guardians are also allowed.)                                                                                                                                                | Once a month 4th or 5th<br>Saturday<br>From 12:00 to14:30                                                                            |                                                                              | SOMPO NO IE<br>Ozone<br>(#3910-3900)                                                            |                            |